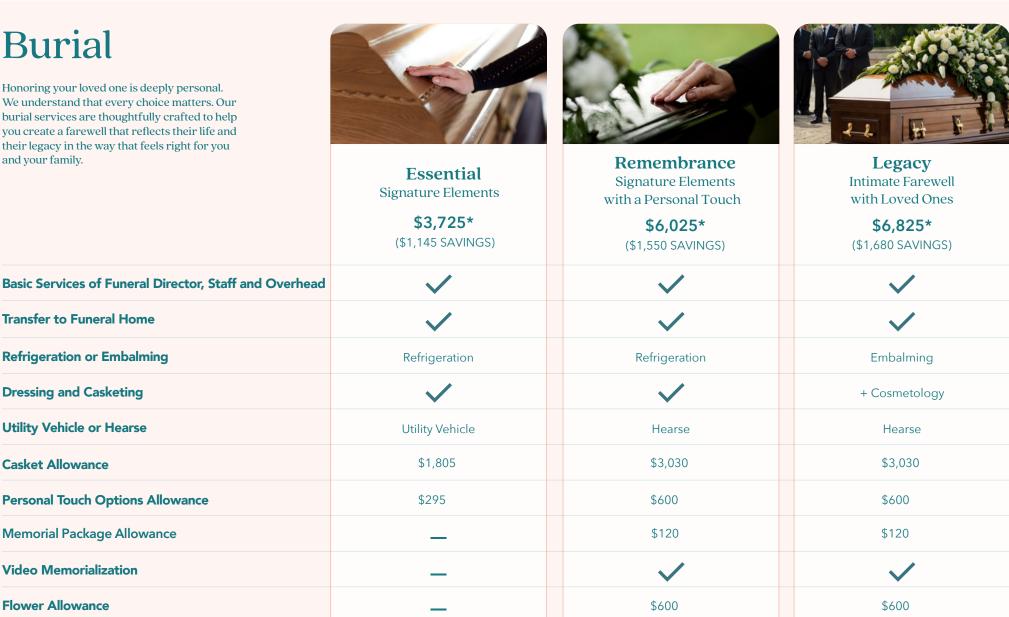

## Burial

**Transfer to Funeral Home** 

Refrigeration or Embalming

**Dressing and Casketing** 

**Utility Vehicle or Hearse** 

**Personal Touch Options Allowance** 

**Memorial Package Allowance** 

**Video Memorialization** 

Flower Allowance

**Casket Allowance** 

Honoring your loved one is deeply personal. We understand that every choice matters. Our burial services are thoughtfully crafted to help you create a farewell that reflects their life and their legacy in the way that feels right for you and your family.

**Use of Equipment and Staff for Graveside Service** 

**Use of Facilities and Staff for Private Visitation** 

**Use of Facilities and Staff for Visitation** 

**Use of Facilities and Staff for Funeral Ceremony**