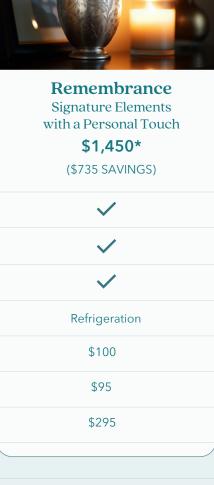

Refrigeration

\$100

\$95

| <b>~</b>      |
|---------------|
| <b>~</b>      |
| Refrigeration |
| \$520         |
| \$260         |
| \$295         |
| <b>✓</b>      |
| <b>✓</b>      |

## **Personal Touch Options Allowance**

**Dressing and Casketing** 

**Refrigeration or Embalming** 

**Cremation Fee** 

**Urn Allowance** 

## **Use of Equipment and Staff for Private Visitation**

**Cremation Container Allowance or Ceremonial Casket** 

**Memorial Service or Funeral Ceremony** 

Flower Allowance

**Memorial Package** 

**Video Memorialization** 